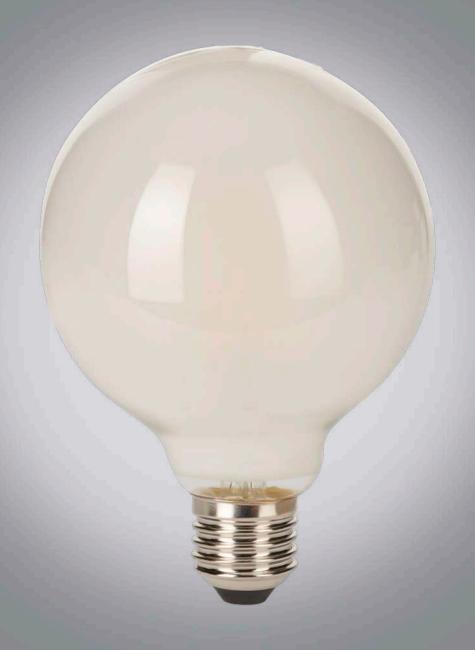

## LED Filament Satin Globe

The LED Filament Range combines LED technology with the elegance of Incandescent Lamps. Creating a welcoming atmosphere with a retro feel, our LED Filament Range offers smooth dimming on rotary and digital dimming systems. The Filament Satin Globe emits a soft, warm glow which will create an ambient atmosphere in multiple applications.

- · LED Technology with the elegance of Incandescent Lamps
- Creates a welcoming atmosphere with retro feel
- · Argon gas filled to improve life

Satin Warm White H 134mm Ø95mm

| Code         | Lamp Type                                | CCT   | Lm  | Dim     | V   | Hours |
|--------------|------------------------------------------|-------|-----|---------|-----|-------|
| Non Dimmable |                                          |       |     |         |     |       |
| 60155        | 4W LED Filament Satin Globe Non Dim - ES | 2700K | 470 | Non Dim | 240 | 15000 |
| 60156        | 4W LED Filament Satin Globe Non Dim - BC | 2700K | 470 | Non Dim | 240 | 15000 |